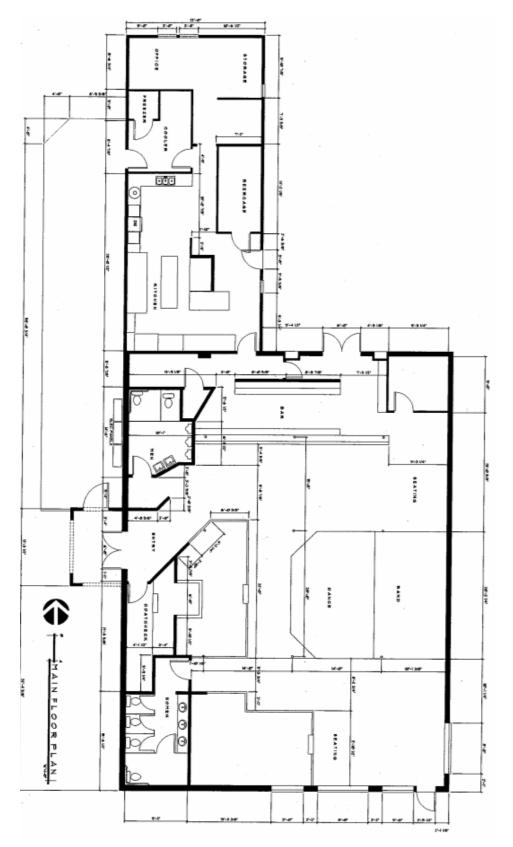

| Hugh J.<br>Wade                     | Spire<br>Comme<br>(993)                                  |
| 5 |        | <b>\$1.75</b><br>3300 Spenard Road<br>L4 & L5<br>Anchorage, AK<br>99503<br>Expired / 18-1731       | 10   | Commercial<br>Lease |                                                      | T13NR4WSEC25S2NE4<br>Barnett L2A & L4 & L5 |      |       | 4,866      | 41,164 | 0.94  | 144 |             |              | Yvan C<br>Corbin<br>Regina<br>Welch | Keller<br>Williams<br>Realty<br>Alaska<br>Group<br>(955) |

All information is deemed reliable, but is not guaranteed. Interested parties are advised to independently verify all information contained herein. © 2020 MLS and FBS. Prepared by Hugh J. Wade, CCIM on Wednesday, May 06, 2020 4:12 PM.

#### <mark>AS-BUILT</mark>







### OLD PHOTOS (OF PRIOR RESTAURANT ROUTE 33)





ta

note

aska

©Alaska Virtual Digital Photo