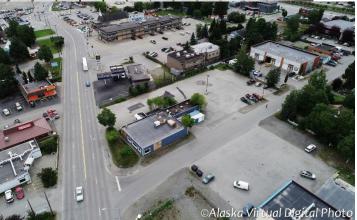

| 5 |        | <b>\$1.75</b><br>3300 Spenard Road<br>L4 & L5<br>Anchorage, AK<br>99503<br>Expired / 18-1731       | 10   | Commercial<br>Lease |                                                      | T13NR4WSEC25S2NE4<br>Barnett L2A & L4 & L5 |      |       | 4,866      | 41,164 | 0.94  | 144 |             |              | Yvan C<br>Corbin<br>Regina<br>Welch | Keller<br>Williams<br>Realty<br>Alaska<br>Group<br>(955) |

All information is deemed reliable, but is not guaranteed. Interested parties are advised to independently verify all information contained herein. © 2020 MLS and FBS. Prepared by Hugh J. Wade, CCIM on Wednesday, May 06, 2020 4:12 PM.

#### <mark>AS-BUILT</mark>







### OLD PHOTOS (OF PRIOR RESTAURANT ROUTE 33)





ta

note

aska

©Alaska Virtual Digital Photo