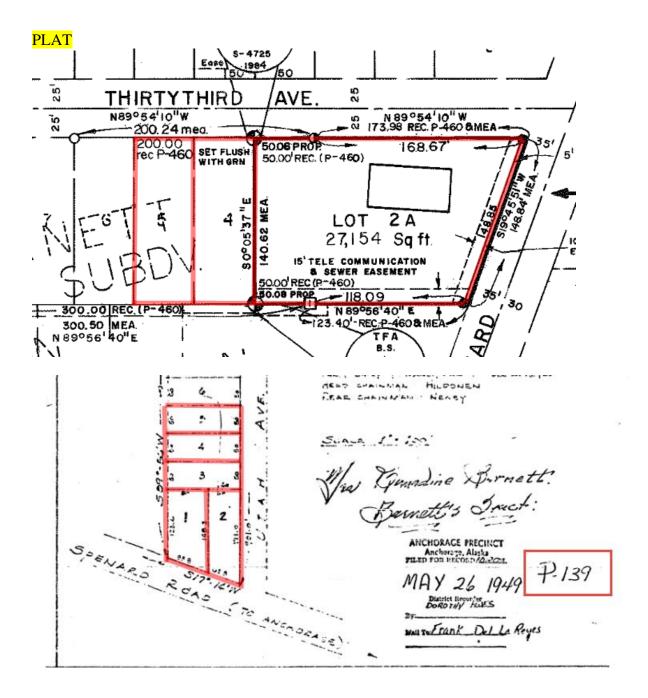

| Parcel ID             | Name                    | Site Address    | Legal Description                               |
|-----------------------|-------------------------|-----------------|-------------------------------------------------|
| <u>010-102-12-000</u> | KEYSTONE DEVELOPMENT CO |                 | BARNETT TRACT<br>LT 5<br>TI3N R4W SEC 25 S2 NE4 |
| 010-102-13-000        | KEYSTONE DEVELOPMENT CO |                 | BARNETT TRACT<br>LT 4<br>T13N R4W SEC 25 S2 NE4 |
| 010-102-30-000        | KEYSTONE DEVELOPMENT CO | 3300 SPENARD RD | BARNETT<br>LT 2A<br>T13N R4W SEC 25 S2 NE4      |