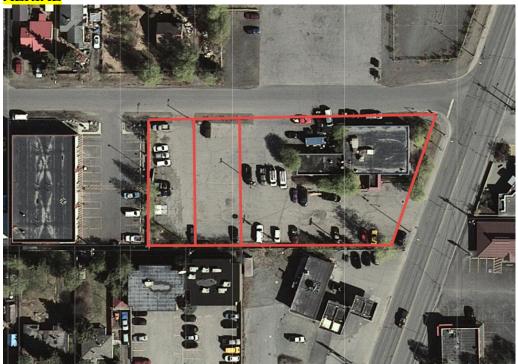

ared by Hugh Wade Owner/ Broker, Spire Commercial, 907-230-1523, hughjwade@gmail.com, www.SpireCommercial.com 5-8-2020 None of this information has been independently verified.





| Parcel ID             | Name                    | Site Address    | Legal Description                               |
|-----------------------|-------------------------|-----------------|-------------------------------------------------|
| <u>010-102-12-000</u> | KEYSTONE DEVELOPMENT CO |                 | BARNETT TRACT<br>LT 5<br>TI3N R4W SEC 25 S2 NE4 |
| 010-102-13-000        | KEYSTONE DEVELOPMENT CO |                 | BARNETT TRACT<br>LT 4<br>T13N R4W SEC 25 S2 NE4 |
| 010-102-30-000        | KEYSTONE DEVELOPMENT CO | 3300 SPENARD RD | BARNETT<br>LT 2A<br>T13N R4W SEC 25 S2 NE4      |



## **AERIAI**



# STREET VIEW ON GOOGLE MAPS



#### MULTIPLE LOT TABLE: 2020 MUNI TAX ASSESSMENTS AND PROPERTY TAXES

| 3300 Spenard Road | 1               |              |         |         |           |            |             |             |            |                |              |
|-------------------|-----------------|--------------|---------|---------|-----------|------------|-------------|-------------|------------|----------------|--------------|
| Parcel ID         | Parcel ID Legal |              | SF Land | SF Bldg | 2020 Land | 2020 Ipvts | 2020 Tot.   | 2020 Prop.  | \$/SF Land | \$/SF Building | Land-to-Bldg |
|                   |                 |              |         |         | Value     | Value      | Assess Val. | Taxes       | Valuation  | Valuation      | SF Ratio     |
| 0