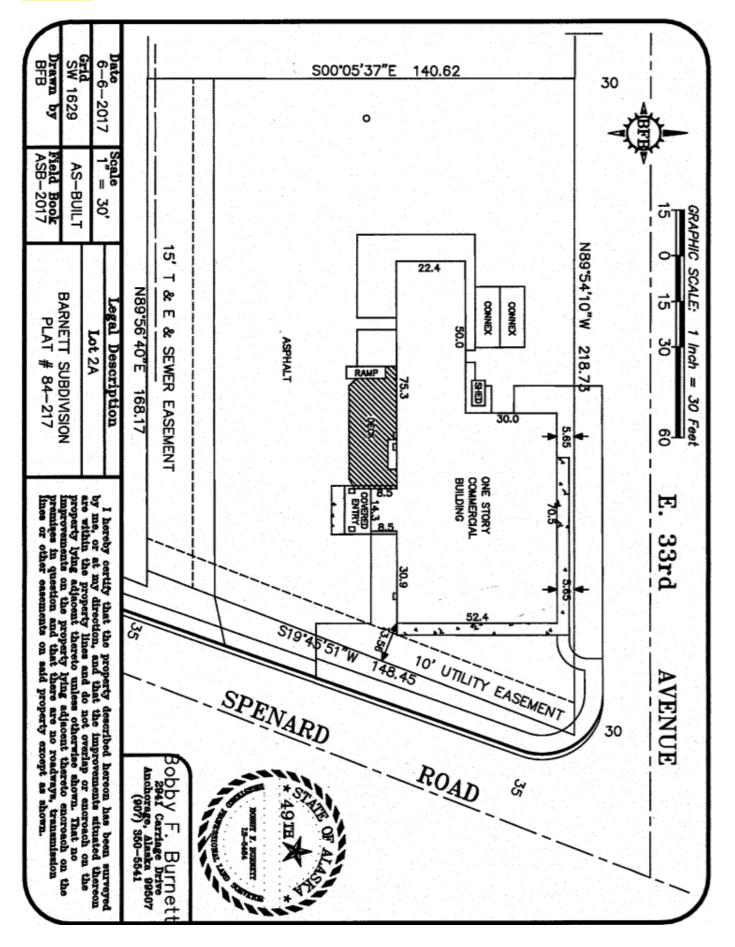

| Hugh J.<br>Wade                     | Spire<br>Comme<br>(993)                                  |
| 5 |        | <b>\$1.75</b><br>3300 Spenard Road<br>L4 & L5<br>Anchorage, AK<br>99503<br>Expired / 18-1731       | 10   | Commercial<br>Lease |                                                      | T13NR4WSEC25S2NE4<br>Barnett L2A & L4 & L5 |      |       | 4,866      | 41,164 | 0.94  | 144 |             |              | Yvan C<br>Corbin<br>Regina<br>Welch | Keller<br>Williams<br>Realty<br>Alaska<br>Group<br>(955) |

All information is deemed reliable, but is not guaranteed. Interested parties are advised to independently verify all information contained herein. © 2020 MLS and FBS. Prepared by Hugh J. Wade, CCIM on Wednesday, May 06, 2020 4:12 PM.

#### <mark>AS-BUILT</mark>







### OLD PHOTOS (OF PRIOR RESTAURANT ROUTE 33)





ta

note

aska

©Alaska Virtual Digital Photo