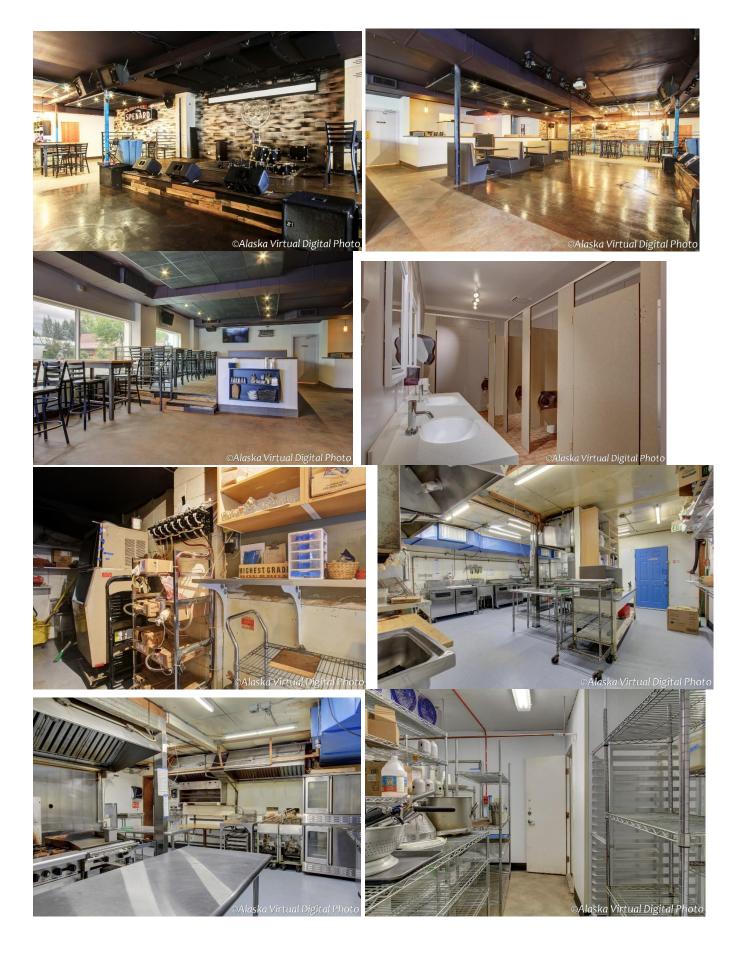

|
| 5 |        | <b>\$1.75</b><br>3300 Spenard Road<br>L4 & L5<br>Anchorage, AK<br>99503<br>Expired / 18-1731       | 10   | Commercial<br>Lease |                                                      | T13NR4WSEC25S2NE4<br>Barnett L2A & L4 & L5 |      |       | 4,866      | 41,164 | 0.94  | 144 |             |              | Yvan C<br>Corbin<br>Regina<br>Welch | Keller<br>Williams<br>Realty<br>Alaska<br>Group<br>(955) |

All information is deemed reliable, but is not guaranteed. Interested parties are advised to independently verify all information contained herein. © 2020 MLS and FBS. Prepared by Hugh J. Wade, CCIM on Wednesday, May 06, 2020 4:12 PM.

#### <mark>AS-BUILT</mark>







### OLD PHOTOS (OF PRIOR RESTAURANT ROUTE 33)





ta

note

aska

©Alaska Virtual Digital Photo