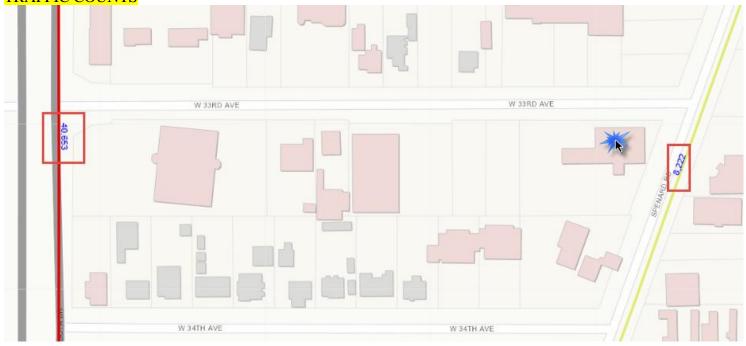

|-----------------|---------|
| AK Entity # | Name                                     | Titles          | Owned   |
|             | Charles E. Walsh & Mary L. Walsh, JTWROS | Manager, Member | 91.21   |
|             | Charles Walsh                            | Member          | 4.39    |
|             | Kathleen Walsh                           | Member          | 4.39    |

#### **Filed Documents**

| Date Filed | Туре                      | Filing        | Certificate   |
|------------|---------------------------|---------------|---------------|
| 7/17/2018  | Creation Filing           | Click to View | Click to View |
| 8/30/2018  | Initial Report            | Click to View |               |
| 9/30/2019  | Certificate of Compliance |               | Click to View |

## TRAFFIC COUNTS



## ENVIRONMENTAL SEARCH. What has a public record of pollution nearby

ArcGIS - Alaska DEC Contaminated Sites



### HISTORICAL BUILDING PERMIT SEARCH

| i | - Search For Permi | its By Addre | \$\$:                                                     |                   |  |
|---|--------------------|--------------|-----------------------------------------------------------|-------------------|--|
|   | St. Number         | Directional  | Street Name (do not include street suffix like St or Rd): |                   |  |
|   | 3300               | None V       | spenard                                                   | Search By Address |  |

| Permit #     | Permit Type:                 | Work Type  | Sub Worktype | Project Name             | Status    | Open Permit              |
|--