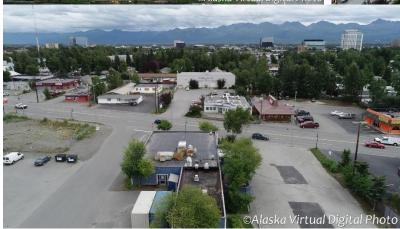

5 |        | <b>\$1.75</b><br>3300 Spenard Road<br>L4 & L5<br>Anchorage, AK<br>99503<br>Expired / 18-1731       | 10   | Commercial<br>Lease |                                                      | T13NR4WSEC25S2NE4<br>Barnett L2A & L4 & L5 |      |       | 4,866      | 41,164 | 0.94  | 144 |             |              | Yvan C<br>Corbin<br>Regina<br>Welch | Keller<br>Williams<br>Realty<br>Alaska<br>Group<br>(955) |

All information is deemed reliable, but is not guaranteed. Interested parties are advised to independently verify all information contained herein. © 2020 MLS and FBS. Prepared by Hugh J. Wade, CCIM on Wednesday, May 06, 2020 4:12 PM.

#### <mark>AS-BUILT</mark>







### OLD PHOTOS (OF PRIOR RESTAURANT ROUTE 33)





ta

note

aska

©Alaska Virtual Digital Photo