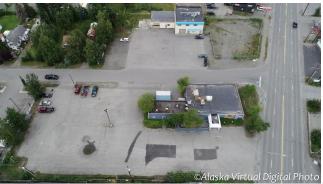

|
| 5 |        | <b>\$1.75</b><br>3300 Spenard Road<br>L4 & L5<br>Anchorage, AK<br>99503<br>Expired / 18-1731       | 10   | Commercial<br>Lease |                                                      | T13NR4WSEC25S2NE4<br>Barnett L2A & L4 & L5 |      |       | 4,866      | 41,164 | 0.94  | 144 |             |              | Yvan C<br>Corbin<br>Regina<br>Welch | Keller<br>Williams<br>Realty<br>Alaska<br>Group<br>(955) |

All information is deemed reliable, but is not guaranteed. Interested parties are advised to independently verify all information contained herein. © 2020 MLS and FBS. Prepared by Hugh J. Wade, CCIM on Wednesday, May 06, 2020 4:12 PM.

#### <mark>AS-BUILT</mark>







### OLD PHOTOS (OF PRIOR RESTAURANT ROUTE 33)





ta

note

aska

©Alaska Virtual Digital Photo