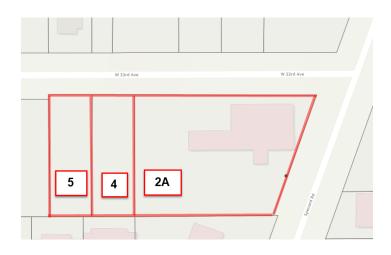

| Parcel ID             | Name                    | Site Address    | Legal Description                               |
|-----------------------|-------------------------|-----------------|-------------------------------------------------|
| <u>010-102-12-000</u> | KEYSTONE DEVELOPMENT CO |                 | BARNETT TRACT<br>LT 5<br>TI3N R4W SEC 25 S2 NE4 |
| 010-102-13-000        | KEYSTONE DEVELOPMENT CO |                 | BARNETT TRACT<br>LT 4<br>T13N R4W SEC 25 S2 NE4 |
| 010-102-30-000        | KEYSTONE DEVELOPMENT CO | 3300 SPENARD RD | BARNETT<br>LT 2A<br>T13N R4W SEC 25 S2 NE4      |