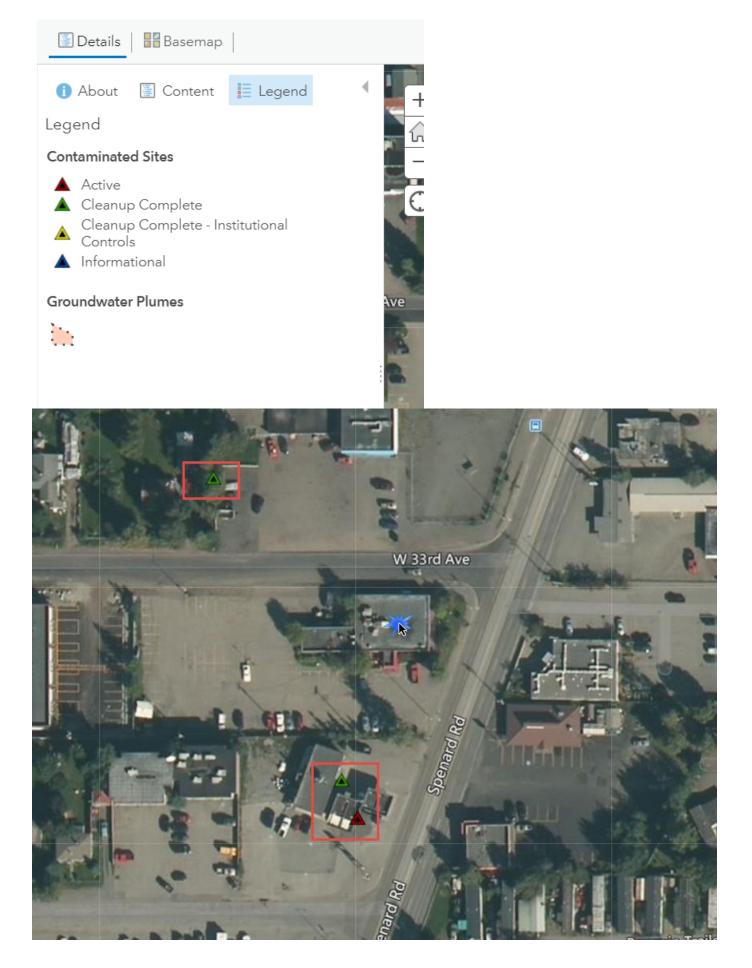

## ENVIRONMENTAL SEARCH. What has a public record of pollution nearby

ArcGIS - Alaska DEC Contaminated Sites